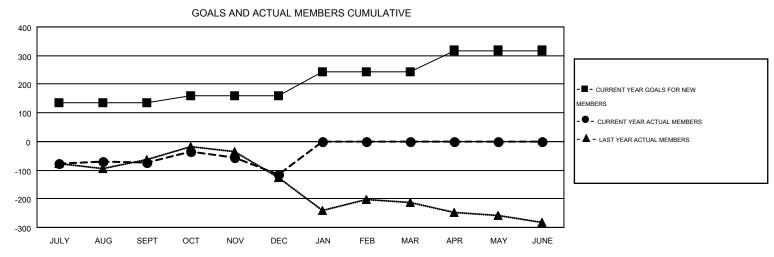

## MONTHLY MEMBERSHIP PROGRESS REPORT

Multiple District 12

Results as of: 12/31/2016

**LOCATION: TENNESSEE** 

HARVEY WHITLEY

| GMT: H      | IARVEY WHITLE   | Y               |                      |   |                       |                    |                                        |                    | GMT CA 1         |  |
|-------------|-----------------|-----------------|----------------------|---|-----------------------|--------------------|----------------------------------------|--------------------|------------------|--|
|             |                 | Clubs           |                      |   | Members               |                    |                                        |                    |                  |  |
|             | I               | RESULTS FOR 201 | 6-2017               |   | RESULTS FOR 2016-2017 |                    |                                        |                    |                  |  |
| QUARTER     | NEW CLU<br>GOAL |                 | JBS DROPPED<br>CLUBS |   | QUARTER               | NEW MEMBER<br>GOAL | CHARTER AND<br>NEW<br>MEMBERS<br>ADDED | DROPPED<br>MEMBERS | NET<br>GAIN/LOSS |  |
| JULY/AUG/SE | EPT 4           | 0               | 0                    | 0 | JULY/AUG/SEPT         | 134                | 127                                    | 201                | -74              |  |
| OCT/NOV/DE  | C 2             | 2               | 1                    | 1 | OCT/NOV/DEC           | 26                 | 207                                    | 248                | -41              |  |
| JAN/FEB/MAF | 2               | 0               | 0                    | 0 | JAN/FEB/MAR           | 83                 | 0                                      | 0                  | 0                |  |
| APR/MAY/JUN | NE 4            | 0               | 0                    | 0 | APR/MAY/JUNE          | 75                 | 0                                      | 0                  | 0                |  |